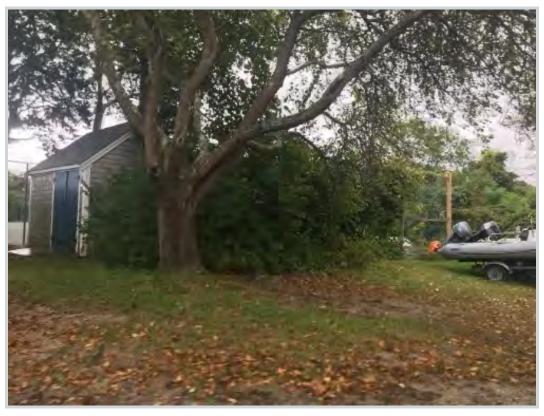

**Structure 1:** 1,288± sf GLA 1.75-story boathouse primarily built in 1930 with 512± sf unfinished .75-story, 2 rooms, heat, plumbing & 839± sf wood deck

**Structure 2:** 1,551± sf GLA 1.75-story boathouse built in 1930 with 136± sf wood deck

Structure 3: 80± ft shed Parcel ID: 280/004 Spectacular location in an area of high-end residences. Convenient to shopping, restaurants & attractions. 5± miles to airport, transportation center, and island ferries.