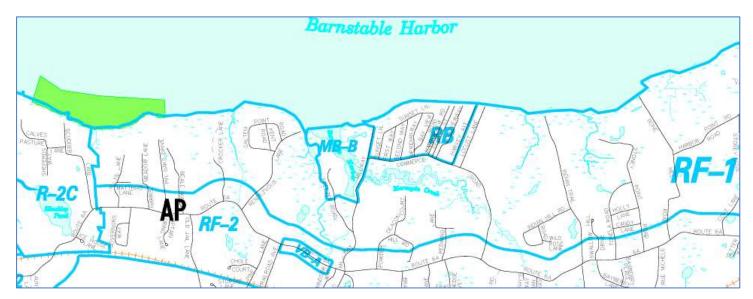

### **AUCTION:** Tuesday, June 3 at 10am On-site

**Zoning:** RF-1 **Dockage:** Dock with 10± slips per

Assessor

Access: Right-of-way over Beale Rd Site:  $.5\pm$  acre with  $2,839\pm$  sf of structures including  $392\pm$  sf of boat shop construction in 2012 & gravel lot