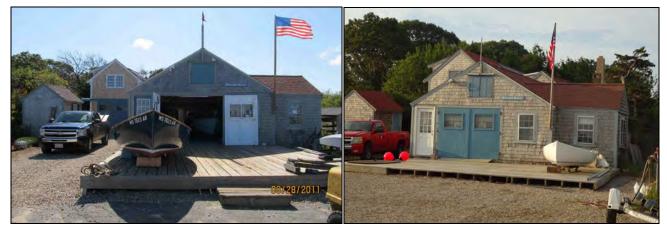

## 164 Beale Rd, Barnstable, MA Barnstable Harbor Next to Yacht Club 2 Oceanfront Marina/Boat Shop Buildings Private 10± Slip Dock

Panoramic Views of Cape Cod Bay & Sandy Neck Lighthouse

### **AUCTION:** Tuesday, June 3 at 10am On-site

**Zoning:** RF-1 **Dockage:** Dock with 10± slips per

Assessor

Access: Right-of-way over Beale Rd Site:  $.5\pm$  acre with  $2,839\pm$  sf of structures including  $392\pm$  sf of boat shop construction in 2012 & gravel lot

**Structure 1:** 1,288± sf GLA 1.75-story boathouse primarily built in 1930 with 512± sf unfinished .75-story, 2 rooms, heat, plumbing & 839± sf wood deck

**Structure 2:** 1,551± sf GLA 1.75-story boathouse built in 1930 with 136± sf wood deck