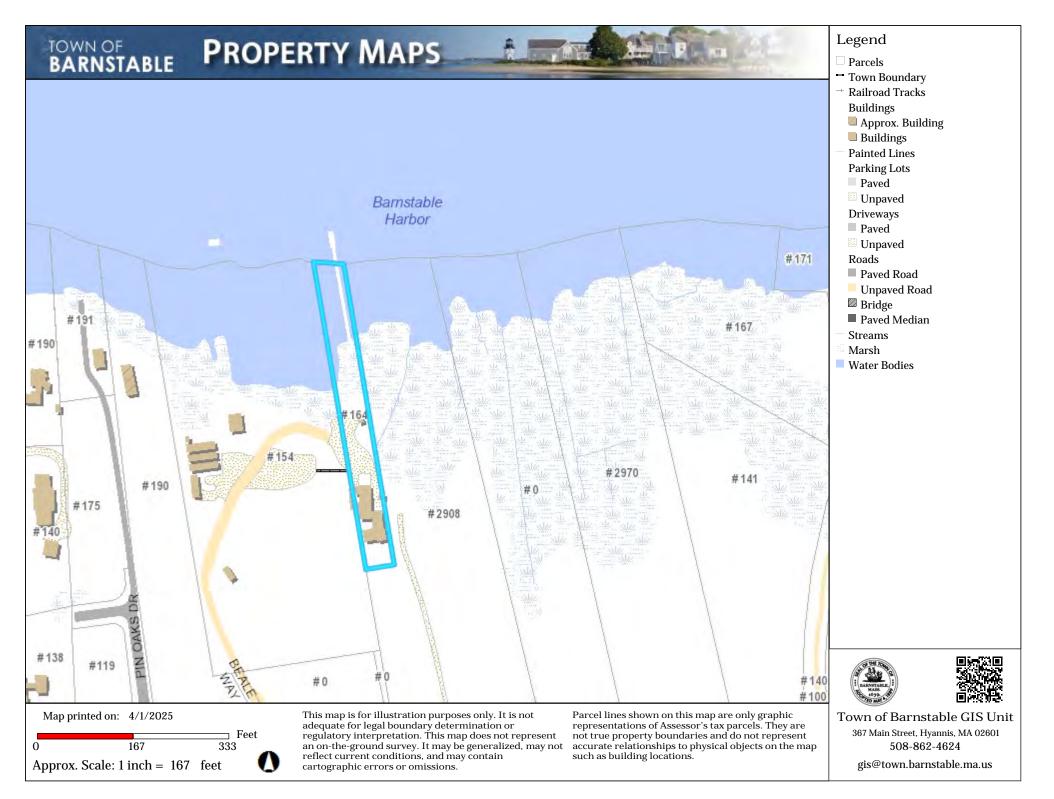

### 2 OCEANFRONT MARINA/BOAT SHOP BUILDINGS .5+/- ac. w/ Pier & Beach at End of Private Drive k/a "Howard Boats"

### 164 BEALE RD., BARNSTABLE (CAPE COD), MA Tuesday, June 3 at 11:00 am On-site

MA Auc. Lic. #111

### MORTGAGEE'S SALE OF REAL ESTATE (164 Beale Way, Barnstable, MA)

By virtue and execution of the Power of Sale contained in a certain mortgage (the "Mortgage") given by HBS Holdings, LLC, a Massachusetts limited liability company, to Cape Cod Cooperative Bank d/b/a The Cooperative Bank of Cape Cod dated October 22, 2019 recorded with Barnstable County Registry of Deeds at Book 32399, Page 180 of which Mortgage the undersigned is the present holder (" the Mortgagee"), for breach of the conditions of said mortgage and for the purpose of foreclosing the same will be sold at Public Auction (" the Sale") at 10:00 AM on June 3, 2025 on the premises at 164 Beale Way, Barnstable, Barnstable County, Massachusetts, all and singular the premises described in said Mortgage, to wit:

The land and the buildings thereon located in Barnstable, Barnstable County, Massachusetts, together with the buildings and a pier thereon, shown on Land Court Plan 14554-A as owned by Lucretia S. Howard, more particularly bounded and described as follows:

| Southerly | by other land shown on Land Court Plan 14554-A, now or formerly owned by Judith E. Kaess, a distance of forty-nine and 39/100 (49.39) feet; |
|-----------|---------------------------------------------------------------------------------------------------------------------------------------------|
| Easterly  | by other land shown on Land Court Plan 14554-A, now or formerly owned by Judith E. Kaess;                                                   |
| Northerly | by the mean low water mark on Barnstable Harbour; and                                                                                       |
| Westerly  | by land formerly owned by James Fiske Mabbett, now owned by Barnstable Yacht Club, Inc.                                                     |