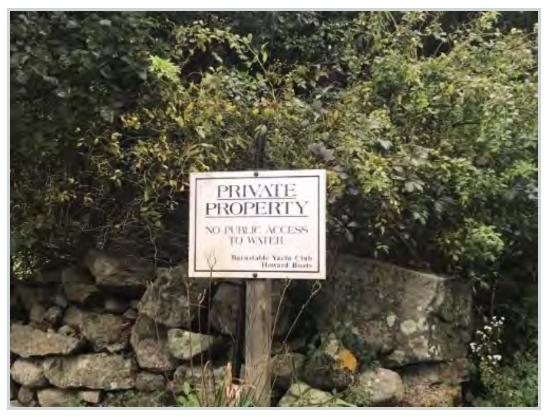

The above described premises are conveyed subject to and with the benefit of all rights, rights of way, easements, appurtenances, reservations and restrictions of record, insofar as the same are in force and applicable.

### **AUCTION:** Tuesday, June 3 at 10am On-site

**Zoning:** RF-1 **Dockage:** Dock with 10± slips per

Assessor

Access: Right-of-way over Beale Rd Site:  $.5\pm$  acre with  $2,839\pm$  sf of structures including  $392\pm$  sf of boat shop construction in 2012 & gravel lot