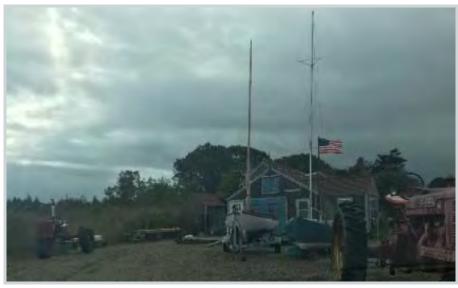

## 164 Beale Rd, Barnstable, MA Barnstable Harbor Next to Yacht Club 2 Oceanfront Marina/Boat Shop Buildings Private 10± Slip Dock

Panoramic Views of Cape Cod Bay & Sandy Neck Lighthouse

### **AUCTION:** Tuesday, June 3 at 10am On-site

**Zoning:** RF-1 **Dockage:** Dock with 10± slips per

Assessor

Access: Right-of-way over Beale Rd Site:  $.5\pm$  acre with  $2,839\pm$  sf of structures including  $392\pm$  sf of boat shop construction in 2012 & gravel lot

**Structure 1:** 1,288± sf GLA 1.75-story boathouse primarily built in 1930 with 512± sf unfinished .75-story, 2 rooms, heat, plumbing & 839± sf wood deck

**Structure 2:** 1,551± sf GLA 1.75-story boathouse built in 1930 with 136± sf wood deck