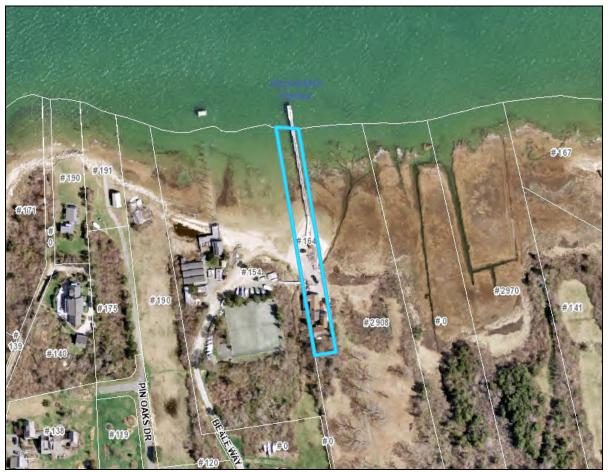

### 2 OCEANFRONT MARINA/BOAT SHOP BUILDINGS .5+/- ac. w/ Pier & Beach at End of Private Drive k/a "Howard Boats"

### 164 BEALE RD., BARNSTABLE (CAPE COD), MA Tuesday, June 3 at 11:00 am On-site

MA Auc. Lic. #111

## 164 Beale Rd, Barnstable, MA Barnstable Harbor Next to Yacht Club 2 Oceanfront Marina/Boat Shop Buildings Private 10± Slip Dock

Panoramic Views of Cape Cod Bay & Sandy Neck Lighthouse

### **AUCTION:** Tuesday, June 3 at 10am On-site

**Zoning:** RF-1 **Dockage:** Dock with 10± slips per

Assessor

Access: Right-of-way over Beale Rd Site:  $.5\pm$  acre with  $2,839\pm$  sf of structures including  $392\pm$  sf of boat shop construction in 2012 & gravel lot