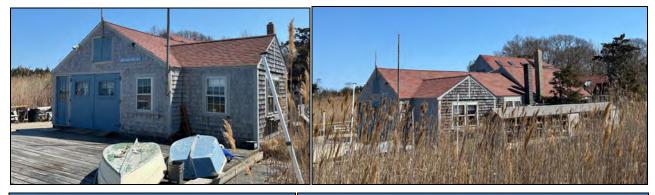

## 164 Beale Rd, Barnstable, MA Barnstable Harbor Next to Yacht Club 2 Oceanfront Marina/Boat Shop Buildings Private 10± Slip Dock

Panoramic Views of Cape Cod Bay & Sandy Neck Lighthouse

**Structure 1:** 1,288± sf GLA 1.75-story boathouse primarily built in 1930 with 512± sf unfinished .75-story, 2 rooms, heat, plumbing & 839± sf wood deck

**Structure 2:** 1,551± sf GLA 1.75-story boathouse built in 1930 with 136± sf wood deck

Structure 3: 80± ft shed Parcel ID: 280/004 Spectacular location in an area of high-end residences. Convenient to shopping, restaurants & attractions. 5± miles to airport, transportation center, and island ferries.