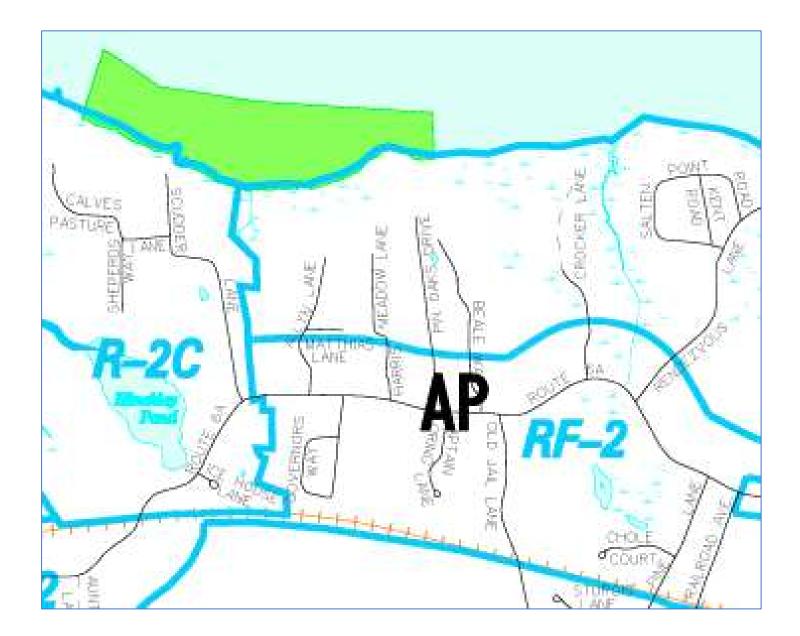

### **AUCTION:** Tuesday, June 3 at 10am On-site

**Zoning:** RF-1 **Dockage:** Dock with 10± slips per

Assessor

Access: Right-of-way over Beale Rd Site:  $.5\pm$  acre with  $2,839\pm$  sf of structures including  $392\pm$  sf of boat shop construction in 2012 & gravel lot