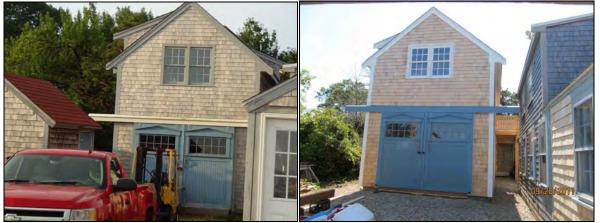

### **AUCTION:** Tuesday, June 3 at 10am On-site

**Zoning:** RF-1 **Dockage:** Dock with 10± slips per

Assessor

Access: Right-of-way over Beale Rd Site:  $.5\pm$  acre with  $2,839\pm$  sf of structures including  $392\pm$  sf of boat shop construction in 2012 & gravel lot

**Structure 1:** 1,288± sf GLA 1.75-story boathouse primarily built in 1930 with 512± sf unfinished .75-story, 2 rooms, heat, plumbing & 839± sf wood deck

**Structure 2:** 1,551± sf GLA 1.75-story boathouse built in 1930 with 136± sf wood deck