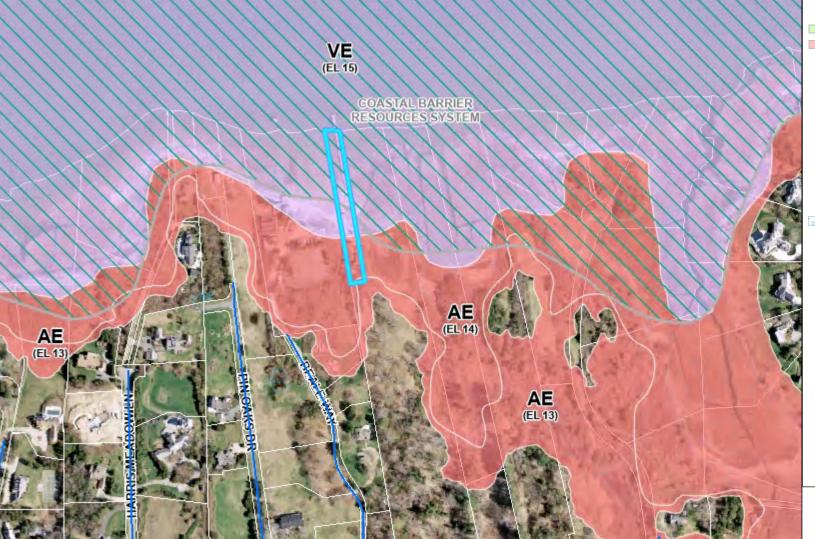

### **AUCTION:** Tuesday, June 3 at 10am On-site

**Zoning:** RF-1 **Dockage:** Dock with 10± slips per

Assessor

Access: Right-of-way over Beale Rd Site:  $.5\pm$  acre with  $2,839\pm$  sf of structures including  $392\pm$  sf of boat shop construction in 2012 & gravel lot