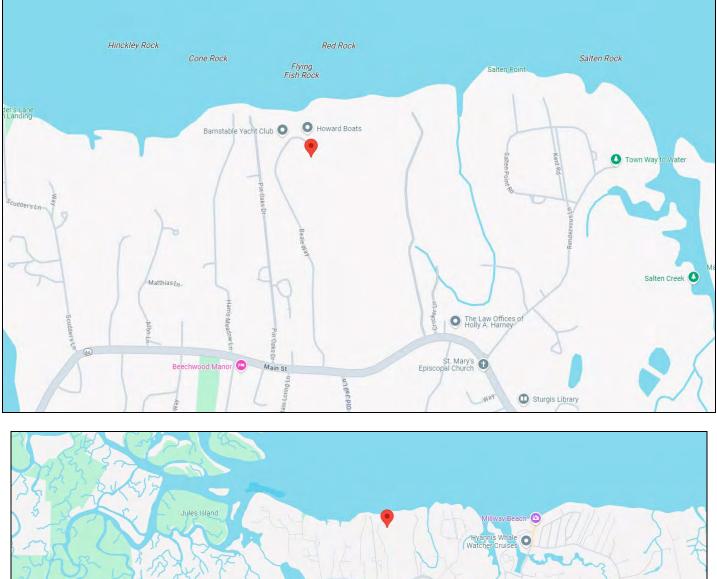

### 164 BEALE RD., BARNSTABLE (CAPE COD), MA Tuesday, June 3 at 11:00 am On-site

MA Auc. Lic. #111

### MORTGAGEE'S SALE OF REAL ESTATE (164 Beale Way, Barnstable, MA)

By virtue and execution of the Power of Sale contained in a certain mortgage (the "Mortgage") given by HBS Holdings, LLC, a Massachusetts limited liability company, to Cape Cod Cooperative Bank d/b/a The Cooperative Bank of Cape Cod dated October 22, 2019 recorded with Barnstable County Registry of Deeds at Book 32399, Page 180 of which Mortgage the undersigned is the present holder (" the Mortgagee"), for breach of the conditions of said mortgage and for the purpose of foreclosing the same will be sold at Public Auction (" the Sale") at 10:00 AM on June 3, 2025 on the premises at 164 Beale Way, Barnstable, Barnstable County, Massachusetts, all and singular the premises described in said Mortgage, to wit:

## 164 Beale Rd, Barnstable, MA Barnstable Harbor Next to Yacht Club 2 Oceanfront Marina/Boat Shop Buildings Private 10± Slip Dock

Panoramic Views of Cape Cod Bay & Sandy Neck Lighthouse