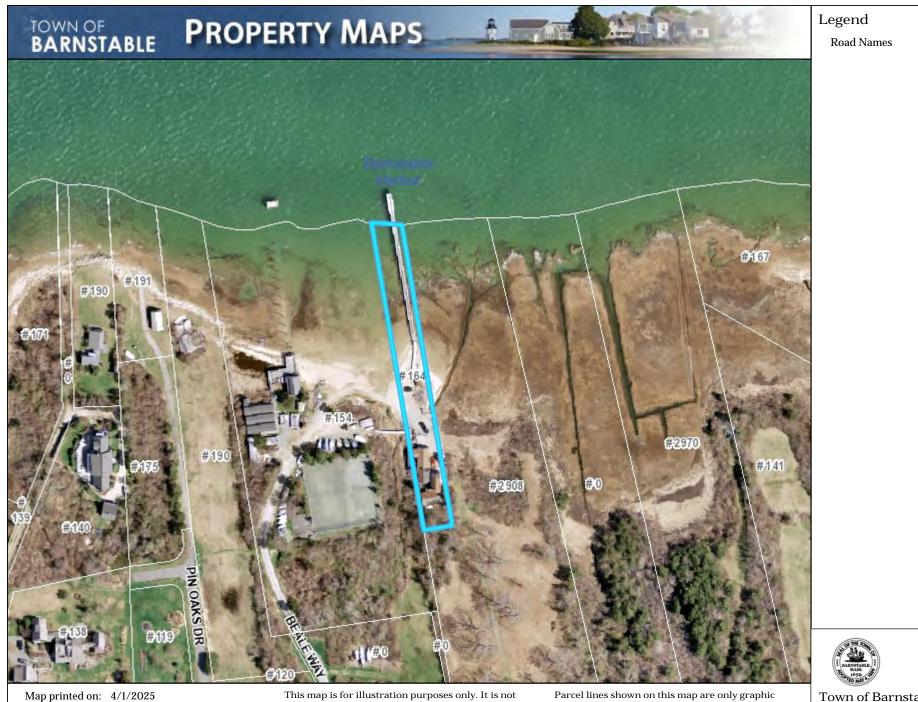

### 2 OCEANFRONT MARINA/BOAT SHOP BUILDINGS .5+/- ac. w/ Pier & Beach at End of Private Drive k/a "Howard Boats"

### 164 BEALE RD., BARNSTABLE (CAPE COD), MA Tuesday, June 3 at 11:00 am On-site

MA Auc. Lic. #111

## 164 Beale Rd, Barnstable, MA Barnstable Harbor Next to Yacht Club 2 Oceanfront Marina/Boat Shop Buildings Private 10± Slip Dock

Panoramic Views of Cape Cod Bay & Sandy Neck Lighthouse

### **AUCTION:** Tuesday, June 3 at 10am On-site

**Zoning:** RF-1 **Dockage:** Dock with 10± slips per

Assessor

Access: Right-of-way over Beale Rd Site:  $.5\pm$  acre with  $2,839\pm$  sf of structures including  $392\pm$  sf of boat shop construction in 2012 & gravel lot

**Structure 1:** 1,288± sf GLA 1.75-story boathouse primarily built in 1930 with 512± sf unfinished .75-story, 2 rooms, heat, plumbing & 839± sf wood deck

**Structure 2:** 1,551± sf GLA 1.75-story boathouse built in 1930 with 136± sf wood deck

Structure 3: 80± ft shed Parcel ID: 280/004 Spectacular location in an area of high-end residences. Convenient to shopping, restaurants & attractions. 5± miles to airport, transportation center, and island ferries.