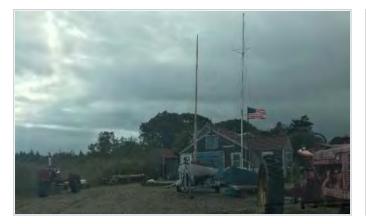

## 164 Beale Rd, Barnstable, MA Barnstable Harbor Next to Yacht Club 2 Oceanfront Marina/Boat Shop Buildings Private 10± Slip Dock

Panoramic Views of Cape Cod Bay & Sandy Neck Lighthouse

### **AUCTION:** Tuesday, June 3 at 10am On-site

**Zoning:** RF-1 **Dockage:** Dock with 10± slips per

Assessor

Access: Right-of-way over Beale Rd Site:  $.5\pm$  acre with  $2,839\pm$  sf of structures including  $392\pm$  sf of boat shop construction in 2012 & gravel lot

**Structure 1:** 1,288± sf GLA 1.75-story boathouse primarily built in 1930 with 512± sf unfinished .75-story, 2 rooms, heat, plumbing & 839± sf wood deck

**Structure 2:** 1,551± sf GLA 1.75-story boathouse built in 1930 with 136± sf wood deck