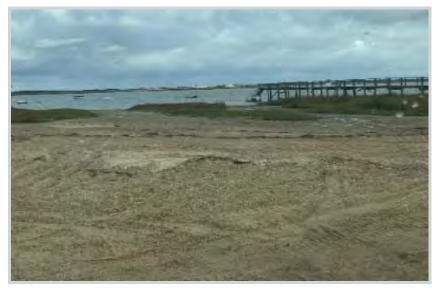

## 164 Beale Rd, Barnstable, MA Barnstable Harbor Next to Yacht Club 2 Oceanfront Marina/Boat Shop Buildings Private 10± Slip Dock

Panoramic Views of Cape Cod Bay & Sandy Neck Lighthouse

### **AUCTION:** Tuesday, June 3 at 10am On-site

**Zoning:** RF-1 **Dockage:** Dock with 10± slips per

Assessor

Access: Right-of-way over Beale Rd Site:  $.5\pm$  acre with  $2,839\pm$  sf of structures including  $392\pm$  sf of boat shop construction in 2012 & gravel lot