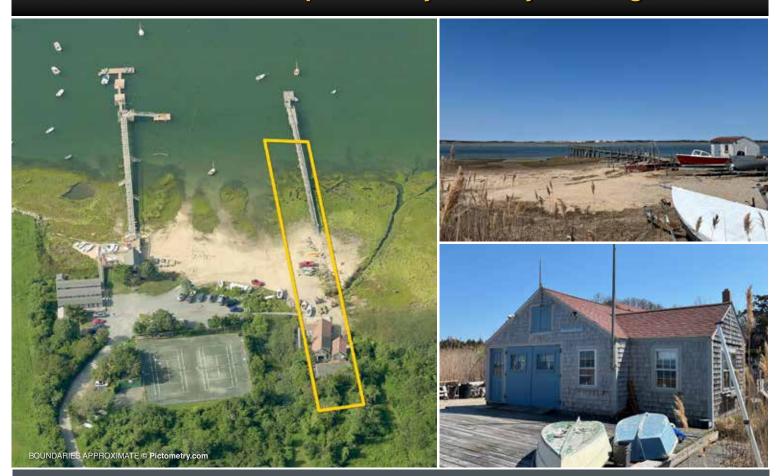

### 2 OCEANFRONT MARINA/BOAT SHOP BUILDINGS .5+/- ac. w/ Pier & Beach at End of Private Drive k/a "Howard Boats"

## 164 Beale Rd, Barnstable, MA Barnstable Harbor Next to Yacht Club 2 Oceanfront Marina/Boat Shop Buildings Private 10± Slip Dock

Panoramic Views of Cape Cod Bay & Sandy Neck Lighthouse

### **AUCTION:** Tuesday, June 3 at 10am On-site

**Zoning:** RF-1 **Dockage:** Dock with 10± slips per

Assessor

Access: Right-of-way over Beale Rd Site:  $.5\pm$  acre with  $2,839\pm$  sf of structures including  $392\pm$  sf of boat shop construction in 2012 & gravel lot

**Structure 1:** 1,288± sf GLA 1.75-story boathouse primarily built in 1930 with 512± sf unfinished .75-story, 2 rooms, heat, plumbing & 839± sf wood deck

**Structure 2:** 1,551± sf GLA 1.75-story boathouse built in 1930 with 136± sf wood deck

Structure 3: 80± ft shed Parcel ID: 280/004 Spectacular location in an area of high-end residences. Convenient to shopping, restaurants & attractions. 5± miles to airport, transportation center, and island ferries.