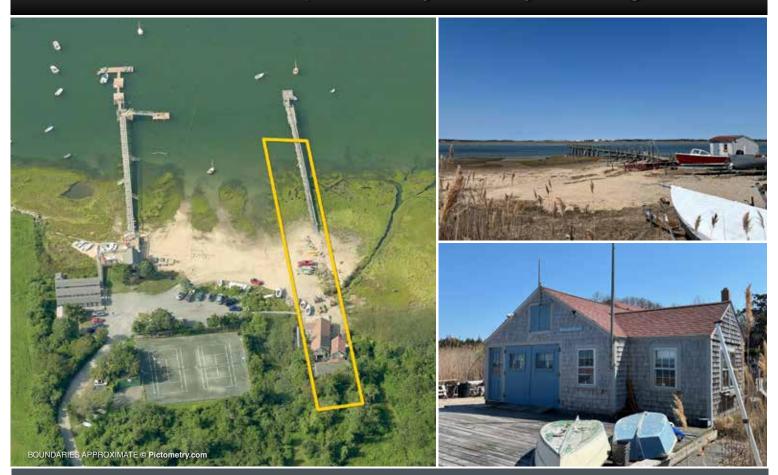

## 164 Beale Rd, Barnstable, MA Barnstable Harbor Next to Yacht Club 2 Oceanfront Marina/Boat Shop Buildings Private 10± Slip Dock

Panoramic Views of Cape Cod Bay & Sandy Neck Lighthouse

## **AUCTION:** Tuesday, June 3 at 10am On-site

**Zoning:** RF-1 **Dockage:** Dock with 10± slips per

Assessor

Access: Right-of-way over Beale Rd Site: .5± acre with 2,839± sf of structures including 392± sf of boat shop construction in 2012 & gravel lot

**Structure 1:** 1,288± sf GLA 1.75-story boathouse primarily built in 1930 with 512± sf unfinished .75-story, 2 rooms, heat, plumbing & 839± sf wood deck

**Structure 2:** 1,551± sf GLA 1.75-story boathouse built in 1930 with 136± sf wood deck

Structure 3: 80± ft shed Parcel ID: 280/004 Spectacular location in an area of high-end residences. Convenient to shopping, restaurants & attractions. 5± miles to airport, transportation center, and island ferries.