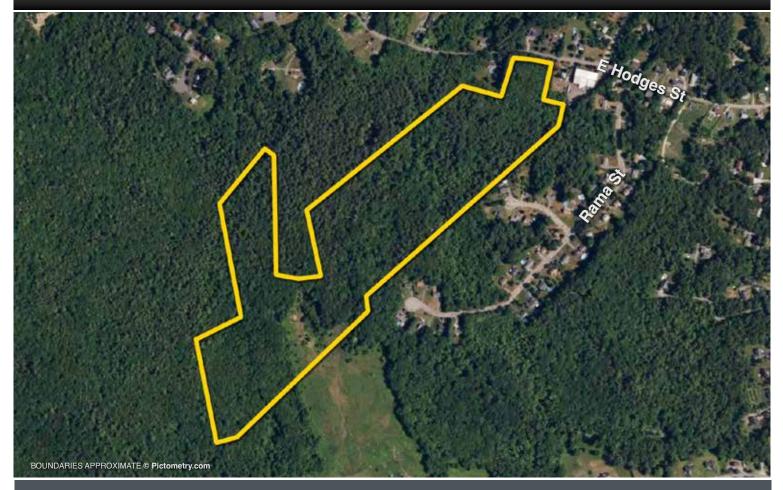

# 46.68± ACRES OF RESIDENTIAL LAND

0 East Hodges St (36-2-0), Norton, MA

RE Tax Assessment: \$341,500

Site: 46.68± acres (2,033,381± sf), primarily wooded with brook & wetland areas

Parcel ID: 36-2-0 Zoning: R80

Legal Ref.: Parcel 1 only of Bristol N County

Close to conservation, golf & shopping. Convenient to Routes 24, 44 & 140. Centrally located within 10± miles of Routes I-95, I-295 & I-495. 18± miles to Providence & 25± miles to TF Green.