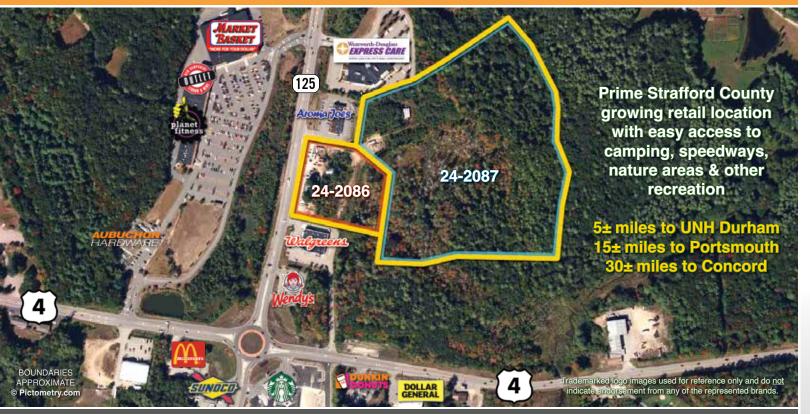

## 2 Adjacent Parcels in Lee, NH Commercial Corridor 4.15± Improved Acres & 25.63± Acres Land

To be Sold in the Entirety - Subject to Reserve of \$1MM

**AUCTION: Wednesday, April 23 at 12pm On-Site** 

Address: 83 Calef Hwy (Rt 125) [a/k/a 85 Calef Hwy],

Lee, N

**Assessor Parcel ID:** 04-007-0500 **Site Area:** 4.15± Acres (180,687± sf)

**Site:** Front portion cleared for unpaved parking & improved by a 3,000± sf GLA circa 1945 1-story building f/k/a Lee Circle Antiques & outbuildings

**Note:** Successful food truck operation benefitting from an estimated traffic count of 60,000 vehicles/day per seller is to be removed prior to closing & not included in the sale.

Address: 0 Calef Hwy (Off Rt 125), Lee, NH Assessor Parcel ID: 04-006-0400 Site Area: 25.63± Acres (1.116.573± sf)

**Zoning:** Predominately COMM, with portions in RES, Aquifer Conservation & Wet Soils Conservation District Overlavs

**See Property Info Package:** Zoning map(s), deed, plans, 20± ft wetlands crossing that runs N to S to Rt 4.