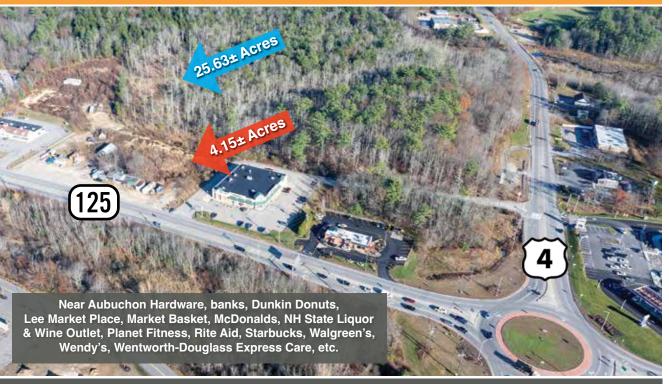

## 2 Adjacent Parcels in Lee, NH Commercial Corridor 4.15± Improved Acres & 25.63± Acres Land

To be Sold in the Entirety - Subject to Reserve of \$1MM

**AUCTION: Wednesday, April 23 at 12pm On-Site** 

Address: 83 Calef Hwy (Rt 125) [a/k/a 85 Calef Hwy],

Lee, N

**Assessor Parcel ID:** 04-007-0500 **Site Area:** 4.15± Acres (180,687± sf)

**Site:** Front portion cleared for unpaved parking & improved by a 3,000± sf GLA circa 1945 1-story building f/k/a Lee Circle Antiques & outbuildings

**Note:** Successful food truck operation benefitting from an estimated traffic count of 60,000 vehicles/day per seller is to be removed prior to closing & not included in the sale.

Address: 0 Calef Hwy (Off Rt 125), Lee, NH Assessor Parcel ID: 04-006-0400 Site Area: 25.63± Acres (1.116.573± sf)