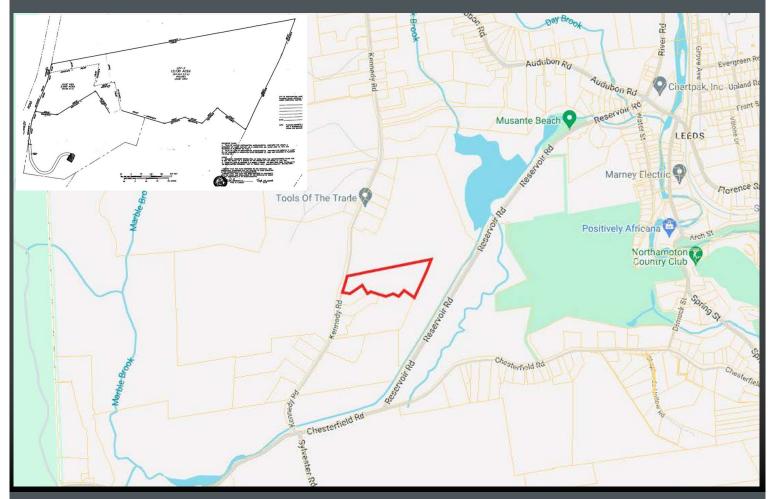

## In Village of Leeds - Hampshire County

Parcel ID: 10-026-001 Zoning: Residential

Deed Ref.: Hampshire Cnty. 13015/324 (7/12/18)

Plan Ref.: Hampshire Cnty. Plan 234/77

13.13+/- acres of unimproved residential development land on Kennedy Road (look for JJManning signs) in the Village of Leeds in the Northwest corner of Northampton, close to Williamsburg & Westhampton. The property is convenient to conservation, Musante Beach, country club, bike path to Look Park. 5+/- miles to bustling Northampton Center with easy access to shopping, restaurants, museums, and institutions of higher learning.